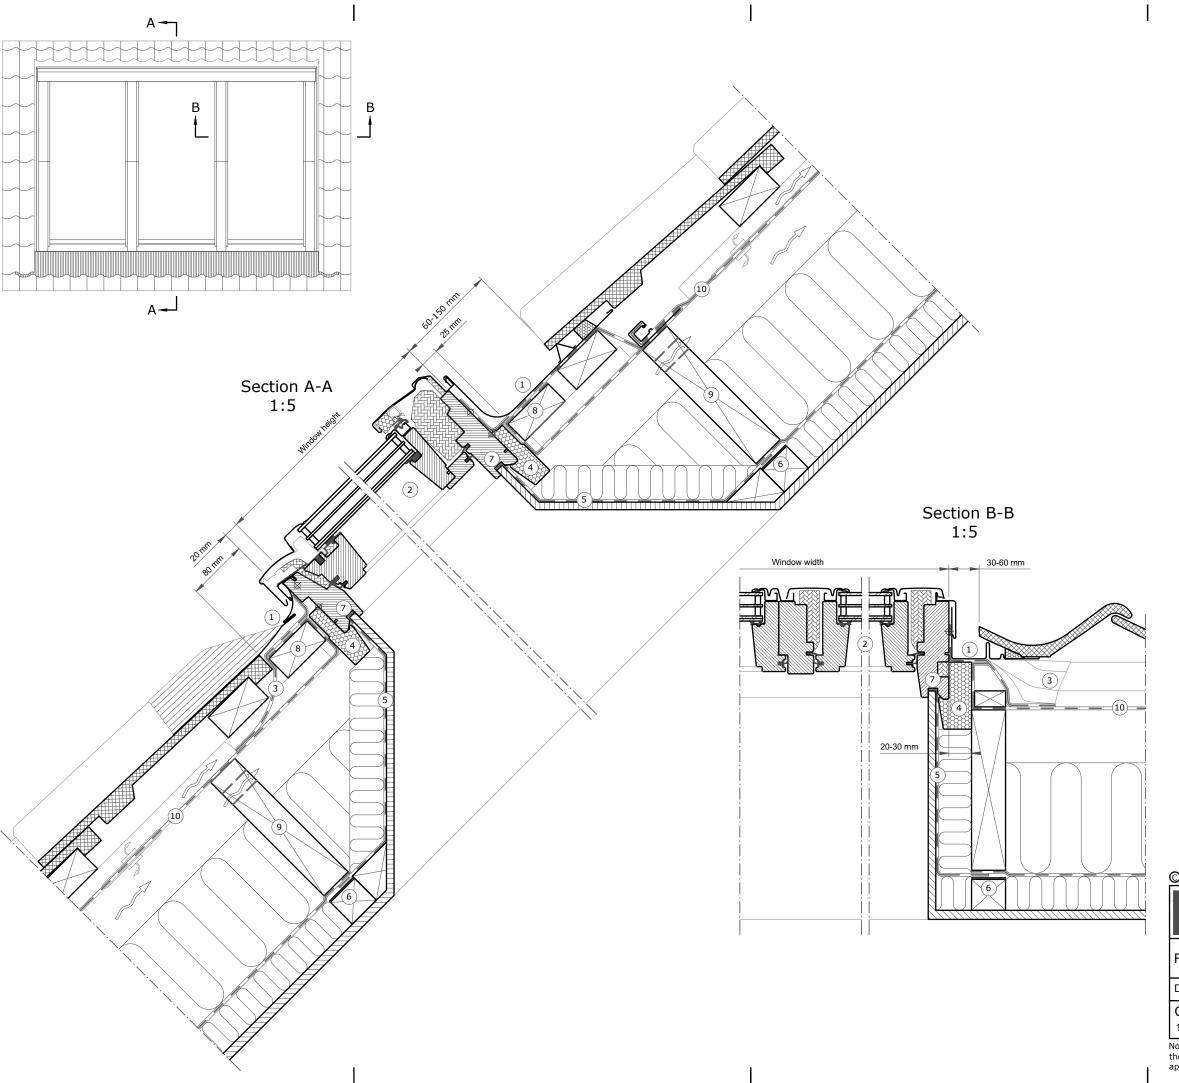

- 1 VELUX flashing (EDWS 15°-90°)
- 2 VELUX window (GGLS 15°-90°)
- 3 VELUX underfelt collar (BFXS are in EDWS)
- 4 VELUX insulation frame (BDXS are in EDWS)
- 5 VELUX vapour barrier (BBXS are in EDWS)
- (6) VELUX vapour barrier tape (BBXS are in EDWS)
- 7 Gasket on BBXS in window rebate
- 8 Installation batten (Non VELUX)
- 9 Trimmer where necessary (Non VELUX)
- (10) Felt/breather membrane (Non VELUX)

## Roof covering:

Tiles Max 120 mm

## VELUX Products:

GLS

EDWS 15°-90°

BFXS

BBXS

## VELUX window sizes:

| Size | Width<br>(mm) |
|------|---------------|
| FFKF | 1880          |

| Size | Height<br>(mm) |
|------|----------------|
| -06  | 1178           |
| -08  | 1398           |

O VELUX GROUP R VELUX, VELUX logo are registered trademarks